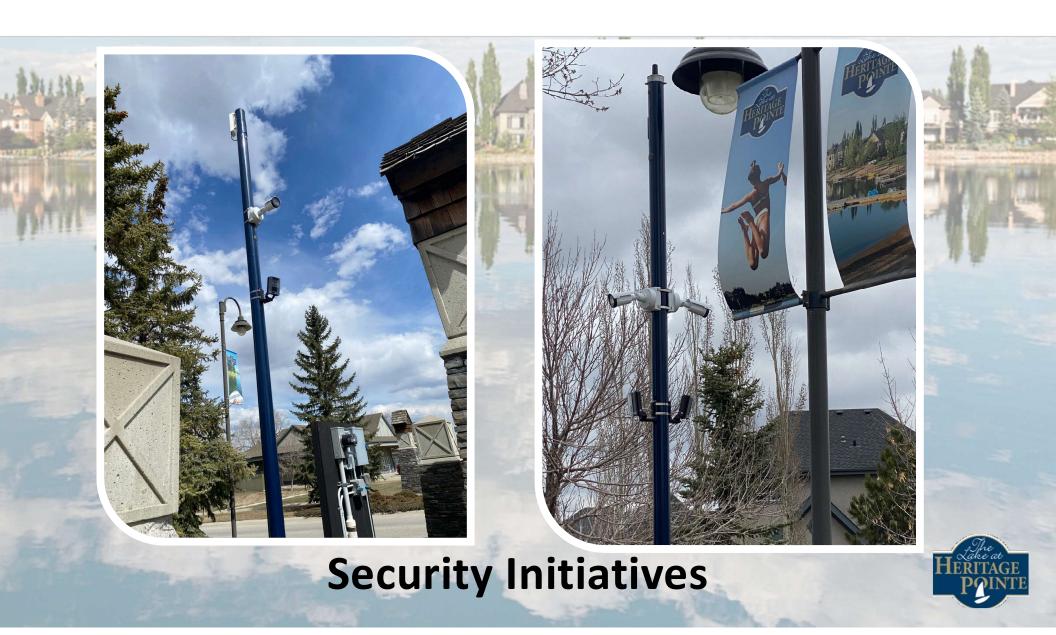

## **Security Initiatives**

**Summer Ahead** 

- 2024 homeowner fees increased 0% vs CPI of 4.37%
- Cash and Investment Strategy documented, to be updated annually concurrent with budget development
- ~\$50,000 interest income forecast for 2024
- ~\$290,000 to be spent from Reserve Fund
- LAHPOA finances continue to be healthy
- \$650,000 water licence sale proceeds expected to significantly enhance our Reserve Fund