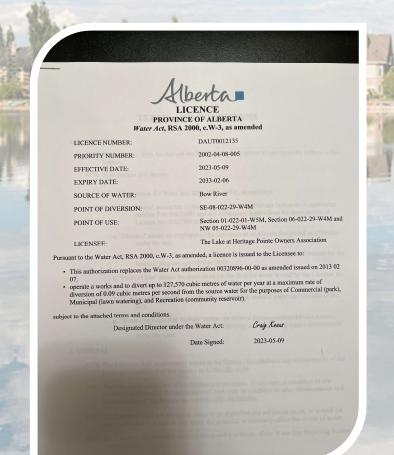

#### **Raw Water Diversion Licences**

**Continual Improvements** 

THIS AGREEMENT made this BETWEEN: 2291463 Alberta Ltd, care of #600, 12220 Stony Plain Road Edmonton, Alberta T5N 3Y4 (hereinafter referred to as the "GRANTEE") OF THE FIRST PART - and -The Lake at Heritage Pointe Owners Association (hereinafter referred to as the "GRANTOR") OF THE SECOND PART WATER LICENSE TRANSFER AGREEMENT Pursuant to the WATER LICENSE, the GRANTOR is entitled to divert and utilize a maximum of 127.570 cubic meters of water annually from the Bow River; The GRANTEE requires the right and license to divert and utilize water for the purposes of providing water to water treatment facility located within the CORIX FRANCHISED UTILITY SERVICE The GRANTOR is agreeable to transfer 80,000 cubic meters of their annual allocation from the WATER LICENSE to the GRANTEE, subject to the terms, covenants and conditions contained NOW THEREFORE THIS AGREEMENT WITNESSETH that in consideration of the mutual agreements contained within this AGREEMENT, the parties hereby agree as follows: ARTICLE 1 1.1 In this Agreement, the following words and expressions shall have the meanings herein set forth unless inconsistent with the subject matter or context: (a) AEP means the Province of Alberta department of Alberta Environment and Parks; AGREEMENT means this agreement as the same may be amended from time to time