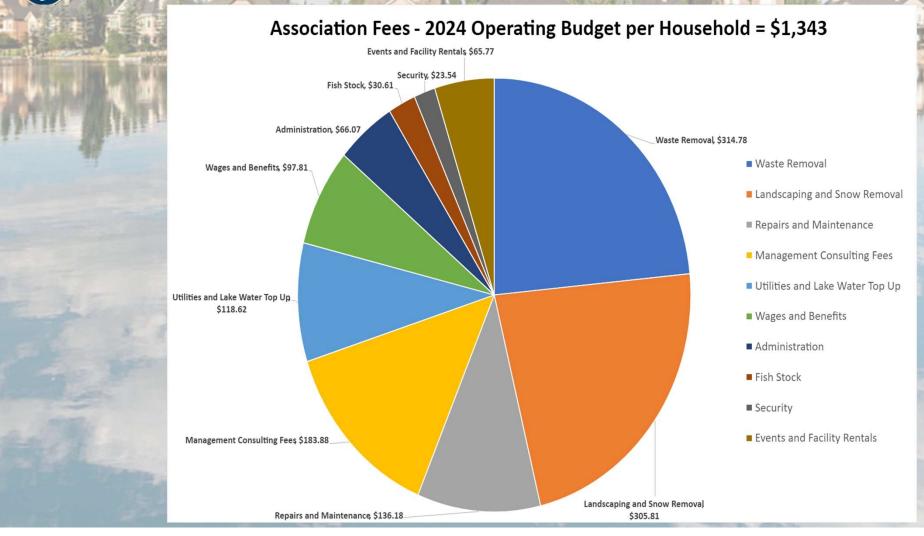

## **Security Initiatives**

**Summer Ahead** 

- 2024 homeowner fees increased 0% vs CPI of 4.37%
- Cash and Investment Strategy documented, to be updated annually concurrent with budget development
- ~\$50,000 interest income forecast for 2024
- ~\$290,000 to be spent from Reserve Fund
- LAHPOA finances continue to be healthy
- \$650,000 water licence sale proceeds expected to significantly enhance our Reserve Fund