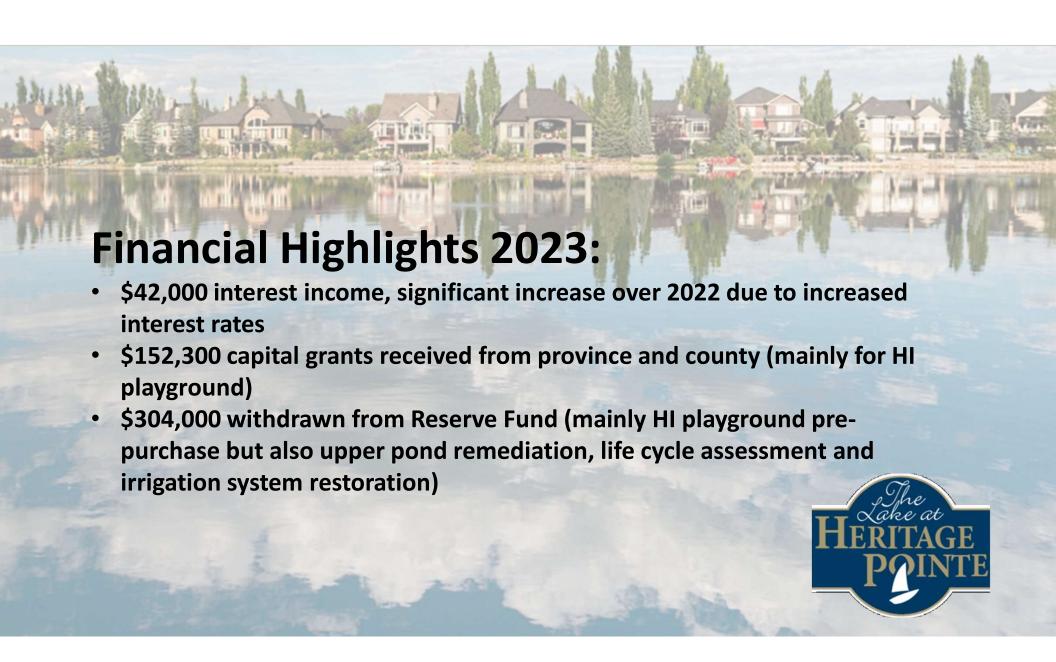

#### Consolidated Statement of Operations 2023 Actual comparison to 2023 Budget and 2022 Actual

| 53 |                                              |            | For the Year ended Dec 31 Actuals |         | Actuals |             |                                                                                                          |
|----|----------------------------------------------|------------|-----------------------------------|---------|---------|-------------|----------------------------------------------------------------------------------------------------------|
| 52 | State ment of Operations                     |            | Actual                            | Budget  | Actual  | Change over |                                                                                                          |
| 81 | As at December 31                            |            | 2022                              | 2023    | 2023    | Prior Year  | Explanation of significant changes over prior year                                                       |
|    |                                              |            |                                   |         |         |             |                                                                                                          |
| ŭ, | REVENUE                                      |            |                                   |         |         |             |                                                                                                          |
|    | Association Fees                             |            | 630,233                           | 661,745 | 661,745 | 31,512      | Reflects a 5% increase to HOA fees in 2023                                                               |
| 13 | Association fees allocated to reserve fund   |            | 129,336                           | 135,803 | 135,804 | 6,468       | Reflects a 5% increase to Reserve Fund fees in 2023                                                      |
|    | Interest and other recoveries                |            | 12,066                            | 16,606  | 42,744  | 30,678      | Increase in interest rates and amount of principal invested                                              |
|    | Event Revenues                               |            | 991                               | 14,360  | 16,989  | 15,998      | Paid program registrations increased signifiantly in 2023.                                               |
|    | Facility rental                              |            | 3,215                             | 4,500   | 3,960   | 745         |                                                                                                          |
|    | Amortization of deferred contributions       |            | 12,270                            | 15,459  | 11,574  | -696        | Note: capital grants are included in amortization calculation                                            |
|    | Grants and sponsorships                      |            | 5,700                             | 10,200  | 7,300   | 1,600       | Note: does not include capital grants                                                                    |
|    |                                              |            |                                   |         |         |             |                                                                                                          |
|    | TOTA                                         | AL REVENUE | 793,811                           | 858,673 | 880,116 | 86,305      |                                                                                                          |
|    |                                              |            |                                   |         |         |             |                                                                                                          |
|    | EXPENSES                                     |            |                                   |         |         |             |                                                                                                          |
|    | Waste removal - garbage, recycling, organics |            | 134,445                           | 148,645 | 152,043 | 17,598      | New 4-year contract signed effective 2023 with increased rates.                                          |
|    | Landscaping and snow removal                 |            | 119,451                           | 133,122 | 138,220 | 18,769      | New fertilizer and herbicide application added to the turf maintenance scope of work. In October 2023,   |
|    |                                              |            |                                   |         |         |             | snow removal was required, which fell outside the snow removal contract.                                 |
|    | Repairs and maintenance                      |            | 108,674                           | 92,325  | 85,455  | -23,219     | Completion of multi-year irrigation system project.                                                      |
|    | Consulting fees                              |            | 83,333                            | 87,267  | 99,400  | 16,067      | Update of the Life Cycle Assessment; compensation adjustment for community manager                       |
|    | Utilities and lake water top-up              |            | 81,354                            | 81,326  | 43,722  | -37,632     | Large reduction in lake water top-up in 2023. Savings due to locking in electrical commodity rate.       |
|    | Wages and benefits - Lakehouse operations    |            | 45,511                            | 47,638  | 46,177  | 666         |                                                                                                          |
|    | Amortization of capital assets               |            | 44,163                            | 48,350  | 42,534  | -1,629      |                                                                                                          |
|    | Administration                               |            | 40,608                            | 44,481  | 44,189  | 3,581       |                                                                                                          |
|    |                                              |            |                                   |         |         |             |                                                                                                          |
|    |                                              |            |                                   |         |         |             | Increased costs due to legal expenses pertaining to Pine Springs development, review of liability waiver |
|    |                                              |            |                                   |         |         |             | and water license transfer agreement.                                                                    |
|    | Events                                       |            | 17,951                            | 29,064  | 39,414  | 21,463      |                                                                                                          |
|    |                                              |            |                                   |         |         |             |                                                                                                          |
|    |                                              |            |                                   |         |         |             | Increased programs & events in 2023; offset by commensurate increase in event revenues                   |
|    | Security                                     |            | 11,519                            | 9,008   | 8,246   | -3,273      | 2022 included annual VizPin fee carried over from 2021.                                                  |
|    | Fish Stock                                   |            | 9,724                             | 10,000  | 10,065  | 341         |                                                                                                          |
|    |                                              |            |                                   |         |         |             |                                                                                                          |
|    | TOTA                                         | L EXPENSES | 696,733                           | 731,226 | 709,465 | 12,732      |                                                                                                          |
|    |                                              |            |                                   |         |         |             |                                                                                                          |
|    |                                              |            | 0.505                             | 405.445 | 150 651 |             |                                                                                                          |
|    | EXCESS OF REVENUES OVER EXPENDITURES         |            | 97,078                            | 127,447 | 170,651 | 73,573      |                                                                                                          |
|    |                                              |            |                                   |         |         |             |                                                                                                          |