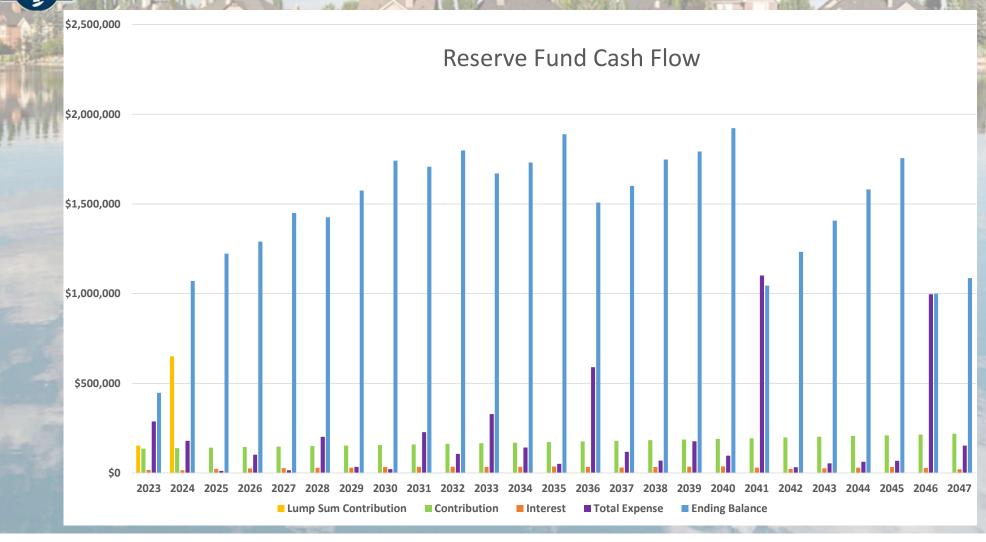

## **Security Initiatives**

**Summer Ahead** 

- 2024 homeowner fees increased 0% vs CPI of 4.37%
- Cash and Investment Strategy documented, to be updated annually concurrent with budget development
- ~\$50,000 interest income forecast for 2024
- ~\$290,000 to be spent from Reserve Fund
- LAHPOA finances continue to be healthy
- \$650,000 water licence sale proceeds expected to significantly enhance our Reserve Fund